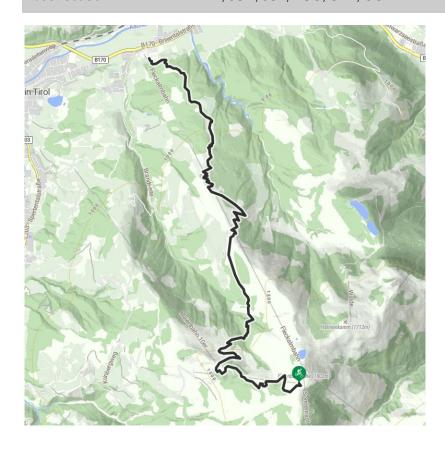

## 293 | Fleckalm Trail

| distance               | 7,6 km | difficulty               | difficult |
|------------------------|--------|--------------------------|-----------|
| altitude meters uphill | 15 m   | altitude meters downhill | 976 m     |

starting point: Ehrenbachhöhe

destination point: Talstation Fleckalmbahn

best season: MAY, JUN, JUL, AUG, SEP, OCT

## **Description**

A difficult single trail that resembles a hiking route, going from the top of the Fleckalm gondola down to the bottom station. The trail takes you along a challenging route with lots of tree roots, jumps, drops and wooden elements. A full suspension bike and body armour are advised for this route. There is also a restaurant to stop at half way down.