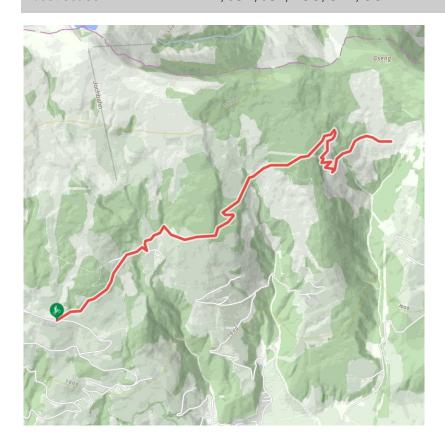

## 299 | Gseng - Verbindung Sun Trail

distance4,0 kmdifficultyaveragealtitude meters uphill220 maltitude meters downhill80 m

starting point: Abzw. MTB 265, Gasthaus Nieding

destination point: Obinger Alm

## **Description**

The route starts at the junction of MTB route 265 at the Nieding inn. Follow the asphalt "Oberer Sonnbergweg" to Buchau on the right. Here the route branches off to the left into the gravelled Gsengweg and winds its way uphill through sparse forest and meadowland. After approx. 2.4 km and 200 m difference in altitude, you reach the entrance to the single trail "SunTrail" (MTB 296). After a short descent, the Hasner Niederalm appears on the continuing forest path. From here, a short pushing section (approx. 250 m) leads over the ditch and on to the Obinger Alm. The way back can be chosen either via the moderately difficult MTB route 288 to Brixen i. Th. or further towards Rauhen Kopf and via Kirchberg.