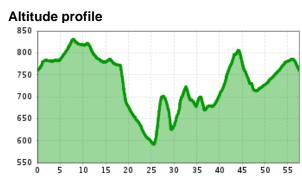

# 7 Rund um die Hohe Salve

An easy round trip around the Hohe Salve

| distance               | 57,5 km                      |                                |               |       |
|------------------------|------------------------------|--------------------------------|---------------|-------|
| altitude meters uphill | 545 m                        | altitude meters downhill 545 m | highest point | 835 m |
| starting point:        | Kitzbühel - Stadtzentrum     |                                |               |       |
| destination point:     | Kitzbühel - Stadtzentrum     |                                |               |       |
| best season:           | MAY, JUN, JUL, AUG, SEP, OCT |                                |               |       |