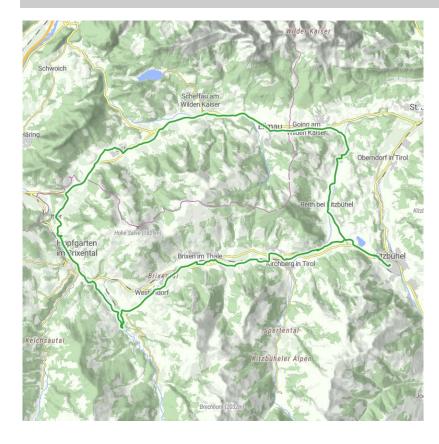

# 7 Rund um die Hohe Salve

An easy round trip around the Hohe Salve

| distance               | 57,5 km                      |                                |               |       |
|------------------------|------------------------------|--------------------------------|---------------|-------|
| altitude meters uphill | 545 m                        | altitude meters downhill 545 m | highest point | 835 m |
| starting point:        | Kitzbühel - Stadtzentrum     |                                |               |       |
| destination point:     | Kitzbühel - Stadtzentrum     |                                |               |       |
| best season:           | MAY, JUN, JUL, AUG, SEP, OCT |                                |               |       |

## **Description**

The route starts by going through the beautiful Brixental valley, and returns along the foot of the Wilder Kaiser mountain range with wonderful views all the way.

From Kitzbühel's city center you cycle west on Schwarzseestrasse. Passing the Schwarzsee lake, cross the main road and continue along the narrow side road past the Kitzbühel-Schwarzsee-Reith golf course. There is a short stretch of the cycle path to Kirchberg that is not tarmacked, but it is easy to cycle on. Cycling further along the Brixental cycle path you pass through Brixen and Westendorf on to Hopfgarten. After the ascent to Itter you join the road B178 starting the stretch next to the Wilder Kaiser mountain range. The route leaves the B178 at the underpass, joining the Söll-Ellmau-Going cycle path, and continues along a variety of quiet roads with stretches back on the B178. After passing through Going turn right at the Stanglwirt, towards Reith and cycle past the Schwarzsee back to Kitzbühel.

#### Variants

7A) At Hopfgarten turn left to Kelchsau. Continue along the valley past the town and join the toll road "Kurzer Grund" riding up to the Berggasthof Wegscheid restaurant (1,144 m).

20.05.2024