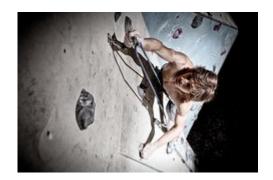

## Climbing hall "KletterKitz"

On the routes, ready, go! Up to 17m high walls. Between 80 and 100 routes. Different levels of difficulty... Under these conditions, young and old can go high - and test or explore their limits.