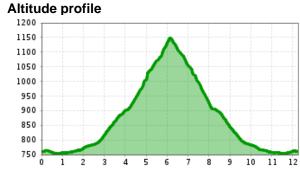

## CR4 | Flat White | Rosi's Sonnbergstuben

Rosi's Sonnbergstuben

| distance               | 12,2 km                      |                                |               |        |
|------------------------|------------------------------|--------------------------------|---------------|--------|
| altitude meters uphill | 403 m                        | altitude meters downhill 400 m | highest point | 1152 m |
| starting point:        | Kitzbühel Zentrum            |                                |               |        |
| destination point:     | Kitzbühel Zentrum            |                                |               |        |
| best season:           | MAY, JUN, JUL, AUG, SEP, OCT |                                |               |        |

## Description

A quick ride when you only have an hour. It's a steep climb, but it has everything you need, including switchbacks, views, descents, and rolling hills. This route ascends from Kitzbühel towards the Bichlalm lift, with gradients peaking at 15%, and concludes with a refreshing stop at Rosi's Sonnenstube