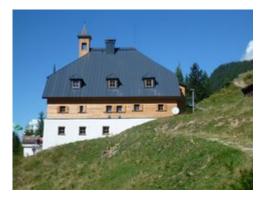

# Description

We start in Oberaurach. The hike takes us to the district of Kochau, where you can admire very beautiful, stylish Tyrolean houses. We continue on the road to the farm 'Exenberg', after which we follow the signs for the Exenberg Alm. After a few hundred meters the alpine road ends and we continue on a mountain path towards Kelchalm. This historical building was used by the miners as a place to eat and sleep. Nowadays the Kelchalm, which belongs to the section of the German Alpine Club Bochum, is a hut wich offers hungry hikers excellent cuisine. After the break, we make our way back, which leads us past the ruins of the former stamp mill. These foundations give us an idea of ??the heyday of mining in this area. Via the Almenweg we reach a junction that leads us towards Exenberg and from there on the well-known path back to our starting point.

#### hut/alpine hut

Kelchalm | Bochumer Hütte open