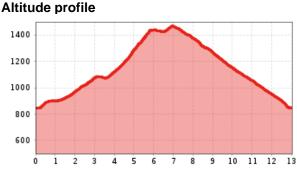

# Kelchalm - Bochumer Hütte

The hike from Oberaurach to the Kelchalm.

| total walking time     | 5 h                                    | distance                 | 13,0 km | difficulty    | average |
|------------------------|----------------------------------------|--------------------------|---------|---------------|---------|
| altitude meters uphill | 651 m                                  | altitude meters downhill | 648 m   | highest point | 1472 m  |
| starting point:        | Kirche Oberaurach                      |                          |         |               |         |
| destination point:     | Kirche Oberaurach                      |                          |         |               |         |
| road quality:          | asphalt, gravel, hiking & alpine paths |                          |         |               |         |
| route typ:             | circuit                                |                          |         |               |         |