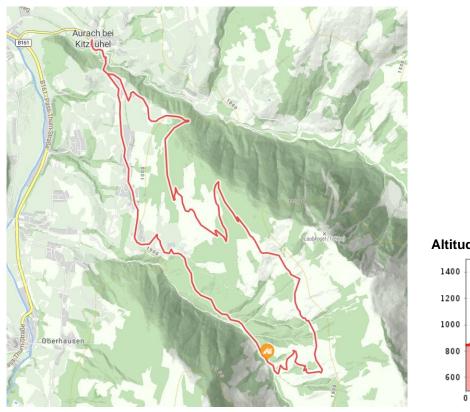

### Route

Kirche Oberaurach - Kochau - Exenberg Alm - Kelchalm - Pochwerk - Almenweg - Richtung Exenberg - Oberaurach