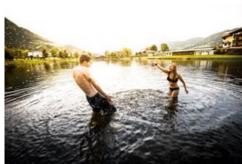

## **Description**

The bathing lake Kirchberg is located about 1 kilometer walk from the center of the village. Also offered is a heated outdoor pool with a non-swimmer area and a children's pool.

The following attractions await you at the bathing lake: -25 m wide wave slide -50 m water slide -3 + 1 meter diving tower -rowing boats

Opening hours: In summer daily from 09:00 - 20:00.

In autumn daily from 08:00 - 17:00 with free admission.