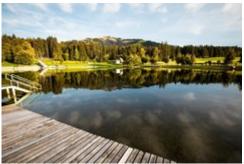

## **Description**

The bathing lake Kirchberg is located about 1 kilometer walk from the center of the village. Also offered is a heated outdoor pool with a non-swimmer area and a children's pool.

The following attractions await you at the bathing lake: -25 m wide wave slide -50 m water slide -3 + 1 meter diving tower -rowing boats

Attractions such as a playground, a beach volleyball court and table tennis tables further enhance the facility. At the lake restaurant you can get the necessary refreshment. A sunbathing area with shady trees invites you to linger. Free car parking is available.