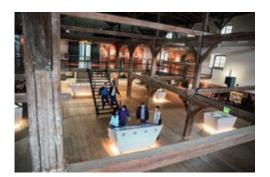

## Description

At the Stiegl Brauwelt, beer is a multi-sensory experience. By this we mean that it's not only a matter of seeing and hearing, but also touching, smelling and of course tasting. The path to this beer museum is of course via some steps ("Stiegl"), a feature from which the brewery originally derived its name. In 1492, a set of eponymous steps led down to the waters of the Almkanal (canal) in Salzburg - and since 1992, steps have also led to a very special beer exhibition within the walls of the old malthouse.