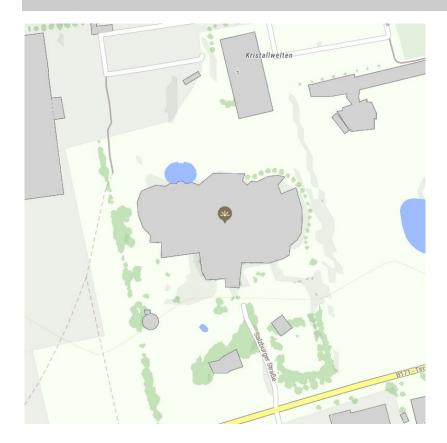

## **Description**

Swarovski Crystal Worlds was opened in 1995 to mark the centennial anniversary of the company's founding. Multimedia artist André Heller designed a unique and magical place. This beloved attraction has brought moments of wonder to over 15 million visitors from all around the world. Visitors are surprised, touched, and perhaps even transformed by crystal in all its facets in the 17 Chambers of Wonder. All in all, it is the perfect day trip destination with the Giant, Garden with Playtower, Crystal Cloud and Daniel's Crystal Worlds Café & Restaurant.