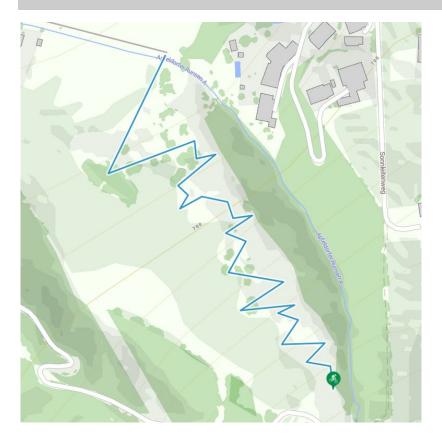

## 2000 | Harschbichl Trail Blau

distance 0,8 km

altitude meters downhill 100 m

starting point: Gemeindestraße Berglehen

destination point: Skillpark Harschbichl

best season: MAY, JUN, JUL, AUG, SEP, OCT