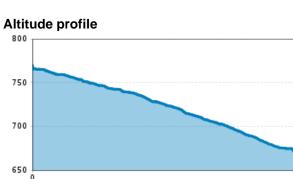

## 2000 | Harschbichl Trail Blau

distance 0,8 km

altitude meters downhill 100 m

starting point: Gemeindestraße Berglehen

destination point: Skillpark Harschbichl

best season: MAY, JUN, JUL, AUG, SEP, OCT