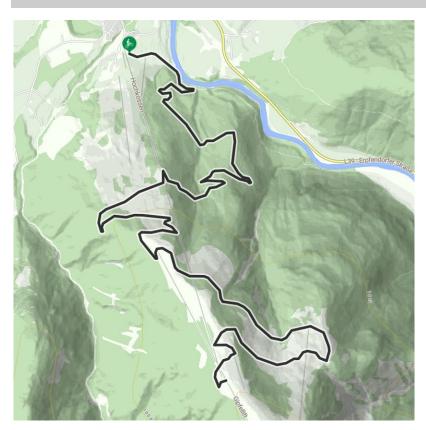

## 247 | Unterberg

| distance               | 8,9 km                   | difficulty              | difficult |
|------------------------|--------------------------|-------------------------|-----------|
| altitude meters uphill | 888 m                    | altitude meters downhil | l 21 m    |
| starting point:        | Kössen, PP Unterbergbahn |                         |           |
| destination point:     | Bärenhütte               |                         |           |
| best season:           | MAY, JUN,                | JUL, AUG, SEP, OCT      |           |

## Description

The starting point of this difficult tour is the car park at the Unterbergbahn valley station. The route runs on the wide forest road for approx. 3.5 km on a steep incline through wooded areas. The route then winds its way with a moderate gradient across alpine pastureland to the Scheibenwald hut. This is followed by another steep climb before the trail flattens out in hairpin bends to the Unterbergalm. To reach the destination - the Bärenhütte - a last steep stretch awaits the biker.