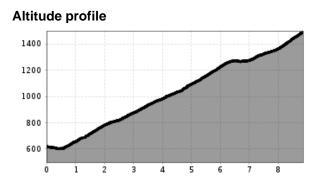

## 247 | Unterberg

| distance               | 8,9 km                   | difficulty              | difficult |
|------------------------|--------------------------|-------------------------|-----------|
| altitude meters uphill | 888 m                    | altitude meters downhil | l 21 m    |
| starting point:        | Kössen, PP Unterbergbahn |                         |           |
| destination point:     | Bärenhütte               |                         |           |
| best season:           | MAY, JUN,                | JUL, AUG, SEP, OCT      |           |

## Description

The starting point of this difficult tour is the car park at the Unterbergbahn valley station. The route runs on the wide forest road for approx. 3.5 km on a steep incline through wooded areas. The route then winds its way with a moderate gradient across alpine pastureland to the Scheibenwald hut. This is followed by another steep climb before the trail flattens out in hairpin bends to the Unterbergalm. To reach the destination - the Bärenhütte - a last steep stretch awaits the biker.