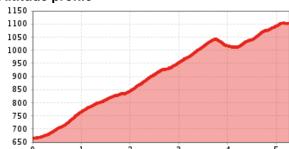

## 266 | Angerlalm

| distance               | 7,4 km | difficulty               | average |
|------------------------|--------|--------------------------|---------|
| altitude meters uphill | 528 m  | altitude meters downhill | 41 m    |

## Altitude profile