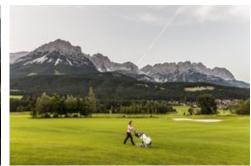

#### THE EMPEROR'S MOST BEAUTIFUL GARDEN - idyllic 27 holes golf course

Nestled against the backdrop of the "Wilder Kaiser" mountain range, the slightly hilly and varied 27 holes of the "Wilder Kaiser" golf course are situated.

For golfers of all levels, this is both a sporting challenge and relaxing tranquillity. The course is divided into 3 wonderful 9 hole "courses".

The "Course Wilder Kaiser", the "Course Ellmau" and the "Course Tyrol".