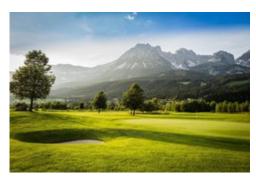

#### THE EMPEROR'S MOST BEAUTIFUL GARDEN - idyllic 27 holes golf course

Nestled against the backdrop of the "Wilder Kaiser" mountain range, the slightly hilly and varied 27 holes of the "Wilder Kaiser" golf course are situated.

For golfers of all levels, this is both a sporting challenge and relaxing tranquillity. The course is divided into 3 wonderful 9 hole "courses".

The "Course Wilder Kaiser", the "Course Ellmau" and the "Course Tyrol".