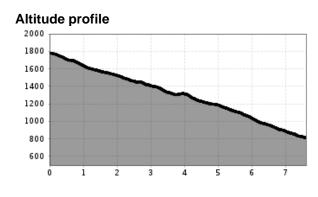

## 293 | Fleckalm Trail

| distance               | 7,6 km                       | difficulty             | difficult       |
|------------------------|------------------------------|------------------------|-----------------|
| altitude meters uphill | 15 m                         | altitude meters downhi | <b>ll</b> 976 m |
| starting point:        | Ehrenbachhöhe                |                        |                 |
| destination point:     | Talstation Fleckalmbahn      |                        |                 |
| best season:           | MAY, JUN, JUL, AUG, SEP, OCT |                        |                 |

## Description

A difficult single trail that resembles a hiking route, going from the top of the Fleckalm gondola down to the bottom station. The trail takes you along a challenging route with lots of tree roots, jumps, drops and wooden elements. A full suspension bike and body armour are advised for this route. There is also a restaurant to stop at half way down.