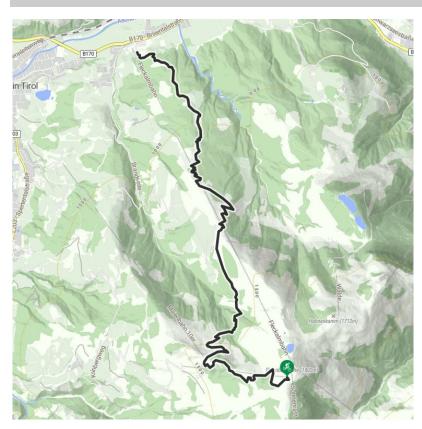

## 293 | Fleckalm Trail

| distance               | 7,6 km                       | difficulty             | difficult       |
|------------------------|------------------------------|------------------------|-----------------|
| altitude meters uphill | 15 m                         | altitude meters downhi | <b>ll</b> 976 m |
| starting point:        | Ehrenbachhöhe                |                        |                 |
| destination point:     | Talstation Fleckalmbahn      |                        |                 |
| best season:           | MAY, JUN, JUL, AUG, SEP, OCT |                        |                 |

## Description

A difficult single trail that resembles a hiking route, going from the top of the Fleckalm gondola down to the bottom station. The trail takes you along a challenging route with lots of tree roots, jumps, drops and wooden elements. A full suspension bike and body armour are advised for this route. There is also a restaurant to stop at half way down.