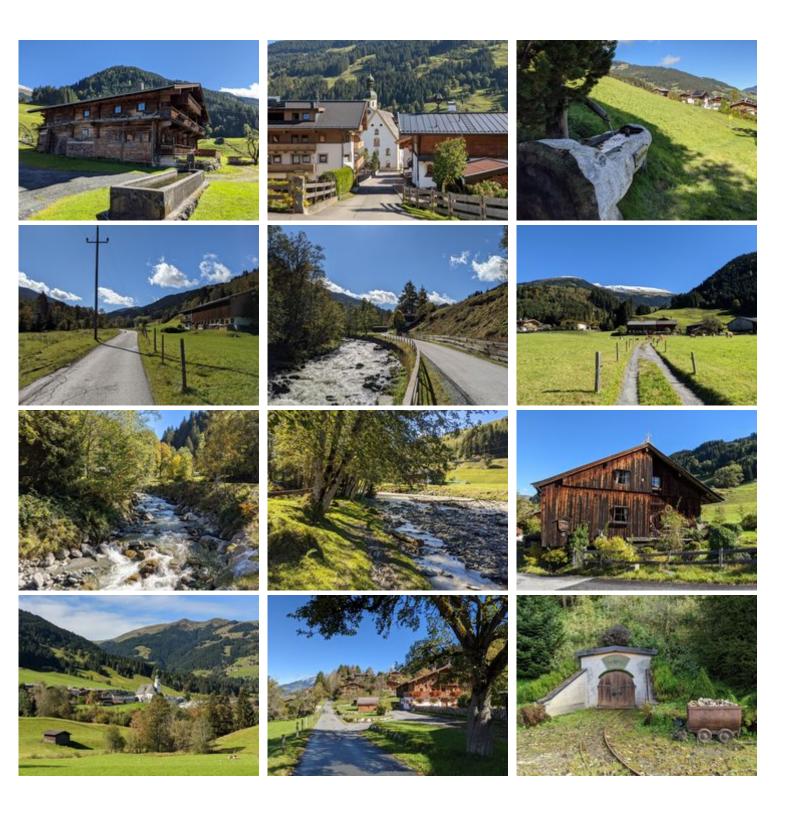

## **Description**

Jochberg is a place with many stories to tell. The small village was famous early on as a place of special treasure because copper was mined here around 3,000 years ago. This long history has shaped the village but it is primarily the special natural treasures related to water that give Jochberg its unique character today. These not only include the impressive Sintersbach waterfall and the forest swimming pool, but also the historic fountains that used to supply water to the local farms and population year round. In the past, pipe systems for supplying water didn't exist, so these sources were vital for both people and animals.

The 7 Fountain Trail leads away from the stress of everyday life, passing the historic fountains as well as old farms, the Kupferplatte Copper Mine, the Farm Museum and the Parish Church of St. Wolfgang, whose "miraculous" Wolfgangsquelle fountain was a very popular pilgrimage destination in the 16th century.

#### Route

Jochberger Ortszentrum – Gasthaus Hausleiten – Schnaitlgasse – Saukasergraben – Maiermühle/Bauernhof Standern – Bärnbichlweg – Aubergweg – Angererhof – Schwertern – zurück zur Bundesstraße – über Jochberger Ache – Schaubergwerk Kupferplatte/ Barbara-Brunnen – Oberhausenberg – Künstler-Brunnen/Bauernmuseum – hinunter zur Achen-Brücke – Schradler-Askarn-Veitn – Achen- Brücke – Römerstraße – Erlauweg – Kupfstattgasse – Neuhausfeld – Scheringweg – Nockweg – Antlass- Brunnen – Kirche St. Wolfgang zu Jochberg