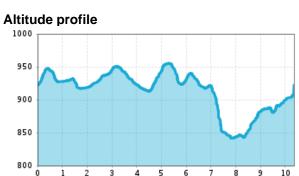

# 7-Brunnenweg

Jochbergs elexir of life - WATER

| total walking time     | 2:30 h | distance      | 10,3 km |
|------------------------|--------|---------------|---------|
| altitude meters uphill | 200 m  | highest point | 956 m   |