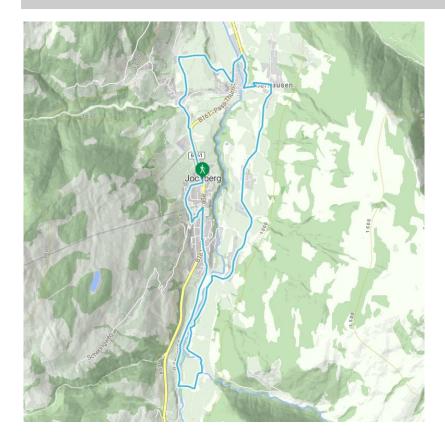

# 7-Brunnenweg

Jochbergs elexir of life - WATER

| total walking time     | 2:30 h | distance      | 10,3 km |
|------------------------|--------|---------------|---------|
| altitude meters uphill | 200 m  | highest point | 956 m   |

starting point: Jochberg Tourismusbüro

destination point: Jochberg Ortszentrum

route typ: circuit family tour

#### Route

Jochberger Ortszentrum – Gasthaus Hausleiten – Schnaitlgasse – Saukasergraben – Maiermühle/Bauernhof Standern – Bärnbichlweg – Aubergweg – Angererhof – Schwertern – zurück zur Bundesstraße – über Jochberger Ache – Schaubergwerk Kupferplatte/ Barbara-Brunnen – Oberhausenberg – Künstler-Brunnen/Bauernmuseum – hinunter zur Achen-Brücke – Schradler-Askarn-Veitn – Achen- Brücke – Römerstraße – Erlauweg – Kupfstattgasse – Neuhausfeld – Scheringweg – Nockweg – Antlass- Brunnen – Kirche St. Wolfgang zu Jochberg