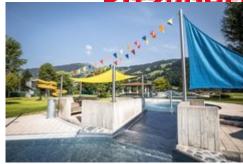

- Swimming pool
- Adventure pool with giant slide
- children's pool

In addition, there is a large bathing lake, with 1 and 3 meter diving tower and a spacious lawn.

Attractions such as a small playground, a Kneipp pool, a beach volleyball court and table tennis table further enhance the facility. There is a restaurant with terrace, as well as a small kiosk directly at the lake. The facility is located directly on the Brixental bike path, so it is easy to reach by bike from all directions. There are also a few free car parking spaces available.