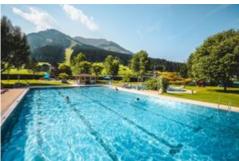

## **Description**

The recreational facility Brixen im Thale is located about 700 meters walking distance from the center of the village. In total it offers, besides the bathing lake, 3 swimming pools:

- Swimming pool
- Adventure pool with giant slide
- children's pool

In addition, there is a large bathing lake, with 1 and 3 meter diving tower and a spacious lawn.

Attractions such as a small playground, a Kneipp pool, a beach volleyball court and table tennis table further enhance the facility. There is a restaurant with terrace, as well as a small kiosk directly at the lake. The facility is located directly on the Brixental bike path, so it is easy to reach by bike from all directions. There are also a few free car parking spaces available.