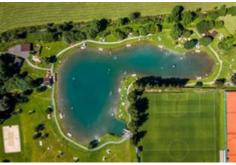

## **Description**

The recreational facility Brixen im Thale is located about 700 meters walking distance from the center of the village. In total it offers, besides the bathing lake, 3 swimming pools:

- Swimming pool
- Adventure pool with giant slide
- children's pool

In addition, there is a large bathing lake, with 1 and 3 meter diving tower and a spacious lawn.

Attractions such as a small playground, a Kneipp pool, a beach volleyball court and table tennis table further enhance the facility. There is a restaurant with terrace, as well as a small kiosk directly at the lake. The facility is located directly on the Brixental bike path, so it is easy to reach by bike from all directions. There are also a few free car parking spaces available.