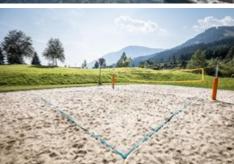

- Swimming pool
- Adventure pool with giant slide
- children's pool

In addition, there is a large bathing lake, with 1 and 3 meter diving tower and a spacious lawn.

Attractions such as a small playground, a Kneipp pool, a beach volleyball court and table tennis table further enhance the facility. There is a restaurant with terrace, as well as a small kiosk directly at the lake. The facility is located directly on the Brixental bike path, so it is easy to reach by bike from all directions. There are also a few free car parking spaces available.