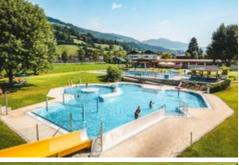

- Swimming pool
- Adventure pool with giant slide
- children's pool

In addition, there is a large bathing lake, with 1 and 3 meter diving tower and a spacious lawn.

Attractions such as a small playground, a Kneipp pool, a beach volleyball court and table tennis table further enhance the facility. There is a restaurant with terrace, as well as a small kiosk directly at the lake. The facility is located directly on the Brixental bike path, so it is easy to reach by bike from all directions. There are also a few free car parking spaces available.