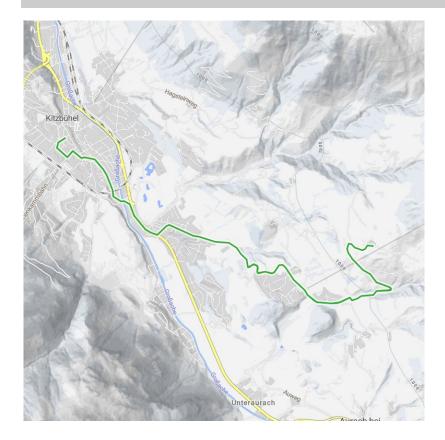

## CR4 | Flat White | Rosi's Sonnbergstuben

Rosi's Sonnbergstuben

distance 12,2 km

altitude meters uphill 403 m altitude meters downhill 400 m highest point 1152 m

starting point: Kitzbühel Zentrum

destination point: Kitzbühel Zentrum

## **Description**

A quick ride when you only have an hour. It's a steep climb, but it has everything you need, including switchbacks, views, descents, and rolling hills. This route ascends from Kitzbühel towards the Bichlalm lift, with gradients peaking at 15%, and concludes with a refreshing stop at Rosi's Sonnenstube