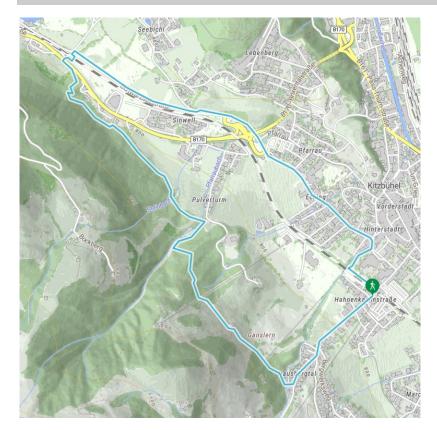

### Route

Hahnenkamm cable car station - Hausbergtal - Ganslernalm - Schwarzsee - Pfarrau - Hahnenkamm cable car station

## **INTERACTIVE MAP**

31.08.2025 2/3

31.08.2025