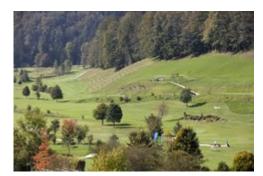

## **Golfclub Walchsee- Moarhof**

<span style="color: rgb(51, 51, 51); font-family: sans-serif, Arial, Verdana, &quot;Trebuchet MS&quot;; font-size: 13px; background-color: rgb(255, 255, 255);">9-hole golf course with par 72 is embedded in the scenic "Hochmoor" area of Tyrol - the "Schwemm".</span>