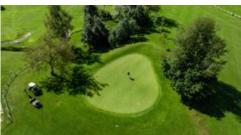

## **Golfclub Walchsee- Moarhof**

<span style="color: rgb(51, 51, 51); font-family: sans-serif, Arial, Verdana, &quot;Trebuchet MS&quot;; font-size: 13px; background-color: rgb(255, 255, 255);">9-hole golf course with par 72 is embedded in the scenic "Hochmoor" area of Tyrol - the "Schwemm".</span>

## **Description**

The practice area with driving range and covered tee-house, putting and chipping green offers everything to learn golf as quickly as possible. The facility is open to the public, so all green fee players are also welcome without membership. For the shopping trip between you expect the well-stocked pro shop.