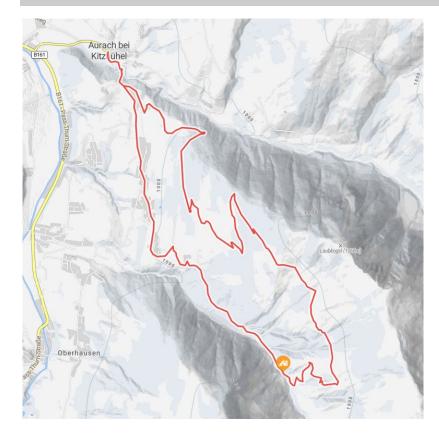

# Kelchalm - Bochumer Hütte

The hike from Oberaurach to the Kelchalm.

| total walking time     | 5 h                                    | distance                 | 13,0 km | difficulty    | average |
|------------------------|----------------------------------------|--------------------------|---------|---------------|---------|
| altitude meters uphill | 651 m                                  | altitude meters downhill | 648 m   | highest point | 1472 m  |
| starting point:        | Kirche Oberaurach                      |                          |         |               |         |
| destination point:     | Kirche Oberaurach                      |                          |         |               |         |
| road quality:          | asphalt, gravel, hiking & alpine paths |                          |         |               |         |
| route typ:             | circuit                                |                          |         |               |         |

# **Description**

We start in Oberaurach. The hike takes us to the district of Kochau, where you can admire very beautiful, stylish Tyrolean houses. We continue on the road to the farm 'Exenberg', after which we follow the signs for the Exenberg Alm. After a few hundred meters the alpine road ends and we continue on a mountain path towards Kelchalm. This historical building was used by the miners as a place to eat and sleep. Nowadays the Kelchalm, which belongs to the section of the German Alpine Club Bochum, is a hut wich offers hungry hikers excellent cuisine. After the break, we make our way back, which leads us past the ruins of the former stamp mill. These foundations give us an idea of ??the heyday of mining in this area. Via the Almenweg we reach a junction that leads us towards Exenberg and from there on the well-known path back to our starting point.

#### Route

Kirche Oberaurach - Kochau - Exenberg Alm - Kelchalm - Pochwerk - Almenweg - Richtung Exenberg - Oberaurach

05.09.2025