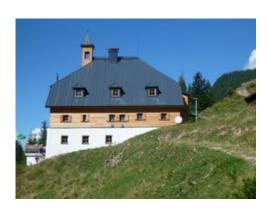

at and sleep. Nowadays the Kelchalm, which belongs to the section of the German Alpine Club Bochum, is a hut wich offers hungry hikers excellent cuisine. After the break, we make our way back, which leads us past the ruins of the former stamp mill. These foundations give us an idea of ??the heyday of mining in this area. Via the Almenweg we reach a junction that leads us towards Exenberg and from there on the well-known path back to our starting point.

#### Route

Kirche Oberaurach - Kochau - Exenberg Alm - Kelchalm - Pochwerk - Almenweg - Richtung Exenberg - Oberaurach

05.09.2025



## equipment

sturdy shoes, functional clothing, rain or sun protection, plenty of drinks, comfortable rucksack

### hut/alpine hut

Kelchalm | Bochumer Hütte open

#### downloads

GPX FILE INTERACTIVE MAP



05.09.2025