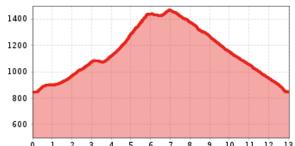

# Altitude profile

## Kelchalm - Bochumer Hütte

The hike from Oberaurach to the Kelchalm.

| total walking time     | 5 h                                    | distance                 | 13,0 km | difficulty    | average |
|------------------------|----------------------------------------|--------------------------|---------|---------------|---------|
| altitude meters uphill | 651 m                                  | altitude meters downhill | 648 m   | highest point | 1472 m  |
| starting point:        | Kirche Oberaurach                      |                          |         |               |         |
| destination point:     | Kirche Oberaurach                      |                          |         |               |         |
| road quality:          | asphalt, gravel, hiking & alpine paths |                          |         |               |         |
| route typ:             | circuit                                |                          |         |               |         |