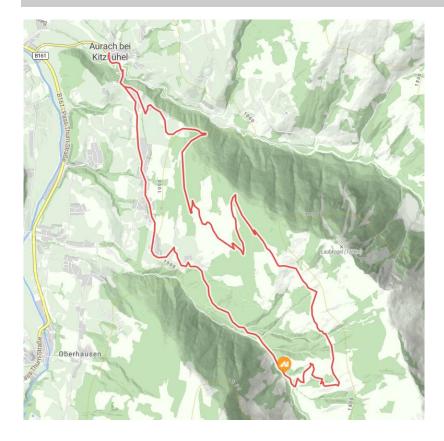

## Kelchalm - Bochumer Hütte

The hike from Oberaurach to the Kelchalm.

| total walking time     | 5 h                                    | distance                 | 13,0 km | difficulty    | average |
|------------------------|----------------------------------------|--------------------------|---------|---------------|---------|
| altitude meters uphill | 651 m                                  | altitude meters downhill | 648 m   | highest point | 1472 m  |
| starting point:        | Kirche Oberaurach                      |                          |         |               |         |
| destination point:     | Kirche Oberaurach                      |                          |         |               |         |
| road quality:          | asphalt, gravel, hiking & alpine paths |                          |         |               |         |
| route typ:             | circuit                                |                          |         |               |         |

## **Description**

We start in Oberaurach. The hike takes us to the district of Kochau, where you can admire very beautiful, stylish Tyrolean houses. We continue on the road to the farm 'Exenberg', after which we follow the signs for the Exenberg Alm. After a few hundred meters the alpine road ends and we continue on a mountain path towards Kelchalm. This historical building was used by the miners as a place to eat and sleep. Nowadays the Kelchalm, which belongs to the section of the German Alpine Club Bochum, is a hut wich offers hungry hikers excellent cuisine. After the break, we make our way back, which leads us past the ruins of the former stamp mill. These foundations give us an idea of ??the heyday of mining in this area. Via the Almenweg we reach a junction that leads us towards Exenberg and from there on the well-known path back to our starting point.

#### Route

Kirche Oberaurach - Kochau - Exenberg Alm - Kelchalm - Pochwerk - Almenweg - Richtung Exenberg - Oberaurach

25.04.2024