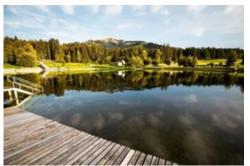

## **Description**

The bathing lake Kirchberg is located about 1 kilometer walk from the center of the village. Also offered is a heated outdoor pool with a non-swimmer area and a children's pool.

The following attractions await you at the bathing lake: -25 m wide wave slide -50 m water slide -3 + 1 meter diving tower -rowing boats

Attractions such as a playground, a beach volleyball court and table tennis tables further enhance the facility. At the lake restaurant you can get the necessary refreshment. A sunbathing area with shady trees invites you to linger. Free car parking is available.