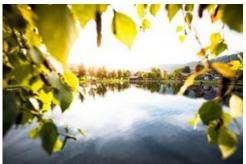

## **Description**

The bathing lake Kirchberg is located about 1 kilometer walk from the center of the village. Also offered is a heated outdoor pool with a non-swimmer area and a children's pool.

The following attractions await you at the bathing lake: -25 m wide wave slide -50 m water slide -3 + 1 meter diving tower -rowing boats

Attractions such as a playground, a beach volleyball court and table tennis tables further enhance the facility. At the lake restaurant you can get the necessary refreshment. A sunbathing area with shady trees invites you to linger. Free car parking is available.