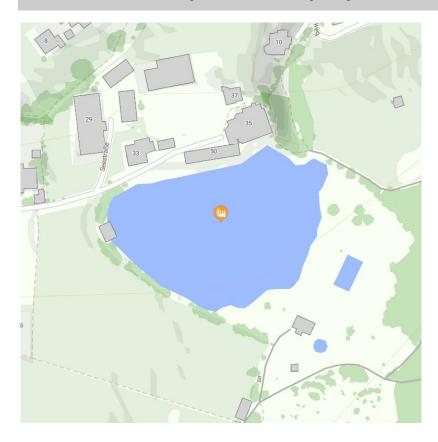

## Lake of Kirchberg

Address: Badesee Kirchberg

Seestraße 50

6365 Kirchberg in Tirol

**Contact:** +43 676 83069508

gemeinde@kirchberg-tirol.gv.at

## **Description**

The bathing lake Kirchberg is located about 1 kilometer walk from the center of the village. Also offered is a heated outdoor pool with a non-swimmer area and a children's pool.

The following attractions await you at the bathing lake: -25 m wide wave slide -50 m water slide -3 + 1 meter diving tower -rowing boats