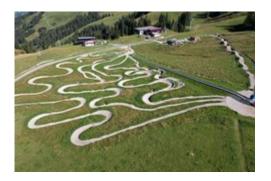

## **Description**

The varied MTB Family Area Streiteck awaits you at the bottom station of the Sonnenrast chair lift. With a 100m long conveyor belt and practice trails with a total length of around 1.4 km, this is the ideal meeting point for MTB families and beginners: for practising, warming up, swapping, bike camps and coaching sessions it's the perfect hangout. Tip: The sun terrace offers a perfect view of the bike action and is designed for parents, grandparents and accompanying adults to take it all in.