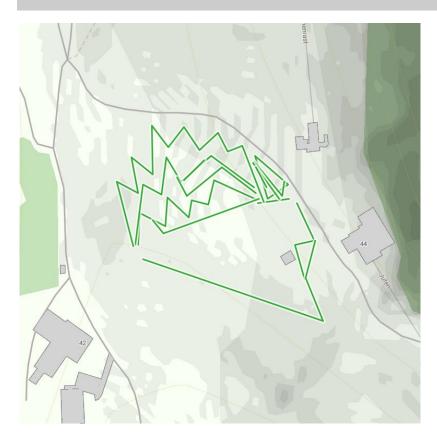

## MTB Family Area Streiteck Learn to ride with flow in the practice area for novice riders and families.

distance 1,5 km

MAY, JUN, JUL, AUG, SEP, OCT best season:

## **Description**

The varied MTB Family Area Streiteck awaits you at the bottom station of the Sonnenrast chair lift. With a 100m long conveyor belt and practice trails with a total length of around 1.4 km, this is the ideal meeting point for MTB families and beginners: for practising, warming up, swapping, bike camps and coaching sessions it's the perfect hangout. Tip: The sun terrace offers a perfect view of the bike action and is designed for parents, grandparents and accompanying adults to take it all in.