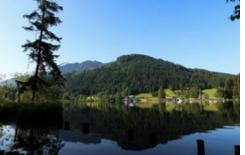

## Description

Schwarzsee is one of the most beautiful spots in Kitzbühel and perfect for exploring on a run. The Schwarzsee Loop is only 2.5 kilometers long, making it ideal for beginners or running with children. There is a large parking lot at the start, and you can refresh yourself at the Strand Café afterward. Begin with a gentle uphill towards the north into the forest. Most of the route is on a paved gravel path, first uphill and then down to the lake. Follow the path clockwise around Schwarzsee. Enjoy the view as you run through a nature reserve with abundant flora and fauna. Follow the signs to the Alpenhotel, where the path switches to asphalt. Head towards the railway station, then turn right back to the starting point.