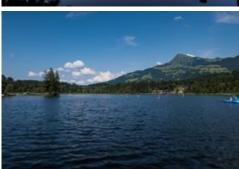

## Schwarzsee Loop

The must-do classic in Kitzbühel. A wonderful loop around the Schwarzsee lake with fantastic views of the Wilder Kaiser.

## Description

Schwarzsee is one of the most beautiful spots in Kitzbühel and perfect for exploring on a run. The Schwarzsee Loop is only 2.5 kilometers long, making it ideal for beginners or running with children. There is a large parking lot at the start, and you can refresh yourself at the Strand Café afterward. Begin with a gentle uphill towards the north into the forest. Most of the route is on a paved gravel path, first uphill and then down to the lake. Follow the path clockwise around Schwarzsee. Enjoy the view as you run through a nature reserve with abundant flora and fauna. Follow the signs to the Alpenhotel, where the path switches to asphalt. Head towards the railway station, then turn right back to the starting point.