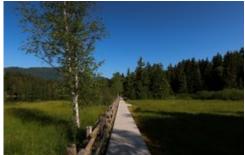

## Description

Schwarzsee is one of the most beautiful spots in Kitzbühel and perfect for exploring on a run. The Schwarzsee Loop is only 2.5 kilometers long, making it ideal for beginners or running with children. There is a large parking lot at the start, and you can refresh yourself at the Strand Café afterward. Begin with a gentle uphill towards the north into the forest. Most of the route is on a paved gravel path, first uphill and then down to the lake. Follow the path clockwise around Schwarzsee. Enjoy the view as you run through a nature reserve with abundant flora and fauna. Follow the signs to the Alpenhotel, where the path switches to asphalt. Head towards the railway station, then turn right back to the starting point.