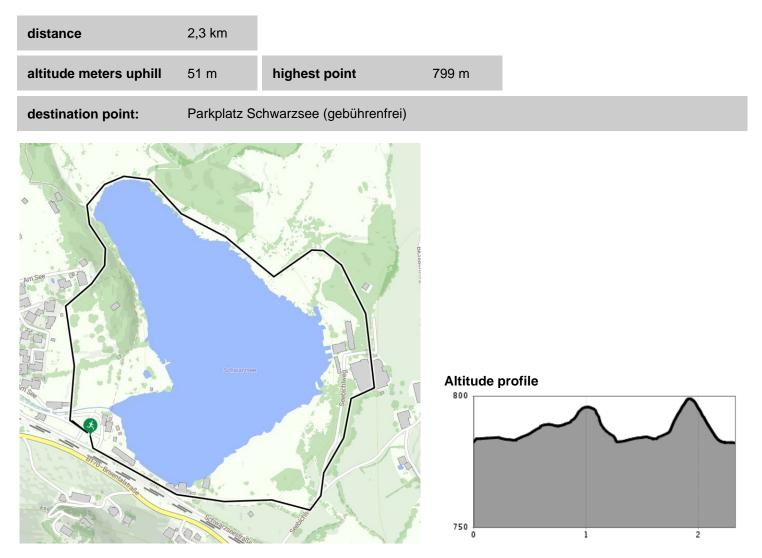

## Schwarzsee-Runde Nr. 1

A short and extremely popular running and Nordic Walking circuit around one of the most beautiful moorland lakes in the Alpine region.

## Description

The Schwarzsee-Runde starts from the Schwarzsee car park, heading east alongside the lake, initially on tarmac, but soon changes to gravel, then meadow and forest trails. After around 1 km you arrive at the Kitzbuehel forest mile, where there are various drills available to add variety to your training. The path takes a route directly alongside the lake, partly on boardwalks and partly on gravel paths whilst travelling through the superb moorland and lakeside areas. Continuing alongside the west bank and over an adjacent hill takes you back to the starting point.