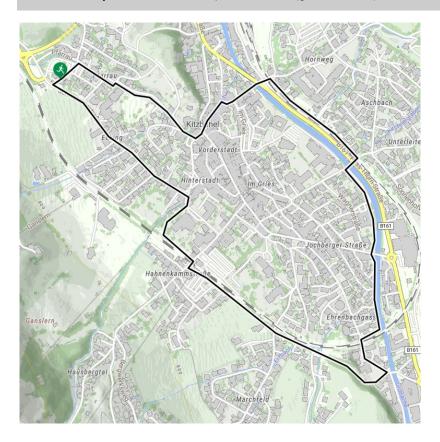

## Stadtrunde Nr. 5

A short, centrally located route, connected to the KitzRunning network which also offers some individual routes.

| distance               | 4,1 km |               |       |
|------------------------|--------|---------------|-------|
| altitude meters uphill | 56 m   | highest point | 775 m |

## **Description**

Starting from the Pfarrau car-park, the Stadtrunde travels clockwise around the town centre of Kitzbuehel. There are two further KitzRunning starting points at the Achenpromenade / Sportpark and at the Hahnenkamm Cable-Car Valley Station. This gives everyone the chance to run or walk on one of the routes which start there. The Stadtrunde is an ideal route for anyone, who would like to 'do a lap' by themselves in the snow or when it is dark.