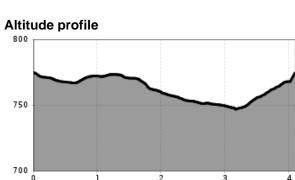

## Stadtrunde Nr. 5

A short, centrally located route, connected to the KitzRunning network which also offers some individual routes.

| distance               | 4,1 km |               |       |
|------------------------|--------|---------------|-------|
| altitude meters uphill | 56 m   | highest point | 775 m |