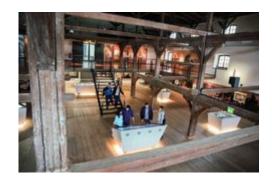

## **Description**

At the Stiegl Brauwelt, beer is a multi-sensory experience. By this we mean that it's not only a matter of seeing and hearing, but also touching, smelling and of course tasting. The path to this beer museum is of course via some steps ("Stiegl"), a feature from which the brewery originally derived its name. In 1492, a set of eponymous steps led down to the waters of the Almkanal (canal) in Salzburg - and since 1992, steps have also led to a very special beer exhibition within the walls of the old malthouse.