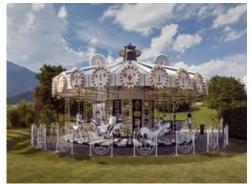

The play tower offers lots of fun for children and families on four levels. Many more adventures await at the **playground**, in the labyrinth and at the children's workshops. The carousel also turns its rounds tirelessly.