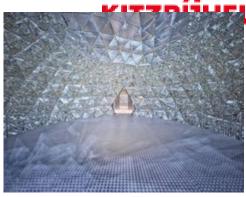

Inside the giant, the exhibition continues. Here you will find the **18 Chambers of Wonder**. Among the highlights are Silent Light, an icy chamber with snow all year round, and The Art of Performance chamber, where everything revolves around the history of Swarovski in Hollywood. Unique in the German-speaking world is the physical-meditative light experience created by the artist James Turrell. Near the exit is the generously designed **Swarovski Store** with countless souvenirs and pieces of jewellery.