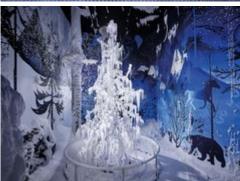

Inside the giant, the exhibition continues. Here you will find the **18 Chambers of Wonder**. Among the highlights are Silent Light, an icy chamber with snow all year round, and The Art of Performance chamber, where everything revolves around the history of Swarovski in Hollywood. Unique in the German-speaking world is the physical-meditative light experience created by the artist James Turrell. Near the exit is the generously designed **Swarovski Store** with countless souvenirs and pieces of jewellery.