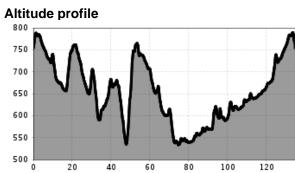

## Wildbichl Circuit, Tour Nr. 14

A must for all road cyclists. A scenically wonderful tour along small side roads in the Bavarian Chiemgau.

| distance               | 134,9 km                 |                          |       |  |
|------------------------|--------------------------|--------------------------|-------|--|
| altitude meters uphill | 1300 m                   | highest point            | 792 m |  |
| starting point:        | Kitzbühel - S            | Kitzbühel - Stadtzentrum |       |  |
| destination point:     | Kitzbühel - Stadtzentrum |                          |       |  |