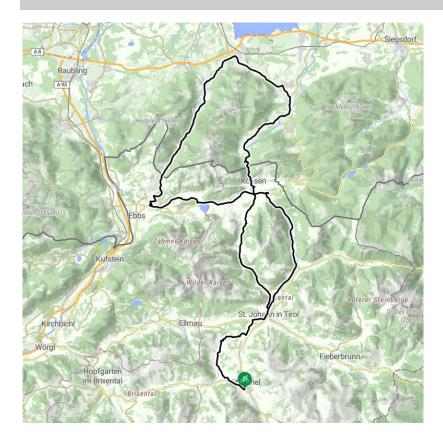

## **Description**

From Kitzbühel town centre proceed towards the Schwarzsee lake and along the Reither Landesstraße (secondary road) to Gasthof Reinache. Via the mountain classification "Rerobichl" to Oberndorf and through Sperten | Weitau to St. Johann. After a short stretch on the B 178 turn left for the ascent to Gasteig. The route leads onto Schwendt. After the centre of Schwendt turn left passing through Bichlach | Kranzach and onto Walchsee. In Walchsee join the bike path (near Walchsee golf club) and continue through the hamlet of Rettenschöss on peaceful roads to Wildbichl (780 m). Cross over the border to Sachrang. On a consistently downhill road you approach Aschau im Chiemgau and Bernau am Chiemsee. Head southeast through Grassau and Marquartstein on the secondary road to Schleching and then along a small mountain road to Kössen. Continue south along the secondary road. Just before Erpfendorf turn right onto the old Landesstraße (secondary road) and follow the peaceful road through Kirchdorf and onto St. Johann. Follow the Römerweg to the finishing post at Kitzbühel. (see Kitzbühel Circuit)