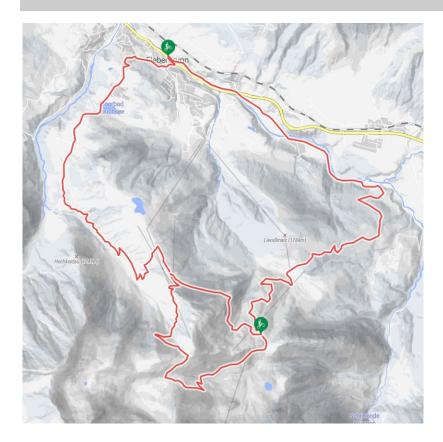

## Beschreibung

This extended tour offers various refreshment stops, as well as the connection to route MTB 260 "Streuböden". From the information office in Fieberbrunn, the route starts along the Ache in the direction of Gasthof Eiserne Hand / Lärchfilzhochalm. After approx. 3 km turn right, follow the steadily uphill road and pass the Niederfilzboden farm. The route then runs alternately through the forest and mountain farmland. Shortly after the chapel, the forest road begins, which first leads through the forest and later through the alpine pasture area "Lärchfilzen". From here on, grazing cattle are to be expected - please exercise increased caution! At the Lärchfilzhochalm, it is possible for less experienced cyclists to choose the variant via the "Jägersteig" to the Wildalpgatterl mountain inn. To do this, turn right and follow the path that climbs gently at first through the alpine pasture area and then descends through the beech forest to the mountain inn. More experienced bikers can choose the gravel path that climbs to the right past the Grießenbodenalmen to the Wildalmen. At the cable car hut and the Frandlalm, continue straight on to the Koglhöhe. This is where the share trail to the mountain inn starts - please be considerate and look ahead! Pass the Wildalpgatterl mountain inn on the left and turn left again after approx. 300 m. The first bends towards the Zillstattalm are somewhat steeper! The downhill forest road winds through green meadows to the asphalt road. The route leads past the Lauchsee lake and straight on back to the starting point.