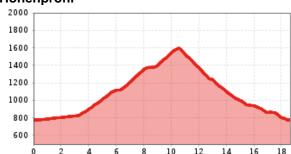

## 256 | Rundweg Lärchfilzhochalm

| Länge              | 18,7 km | Schwierigkeit     | Mittel |
|--------------------|---------|-------------------|--------|
| Höhenmeter Bergauf | 850 hm  | Höhenmeter Bergab | 850 hm |

## Höhenprofil